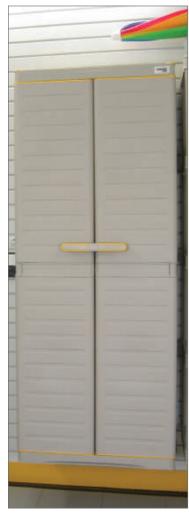

### Cabinets, Shelves & Workshops

The cabinet and shelving components available from GarageTek are unparalleled in the industry from both a diversity and flexibility perspective. Your garage expert will help you select an assortment of products that enable you to:

### Cabinets, Shelving & Workshop Options

**Full-Size Cabinet** 

GT1006

27.25"W x 17"D x 68.25"H Load Rated at 225 lbs. Includes three shelves and one door bin.

Mid-Size Cabinet

GT1005A

27.25"W x 17"D x 36.5" H Load Rated at 150 lbs. Includes two shelves and one door bin.