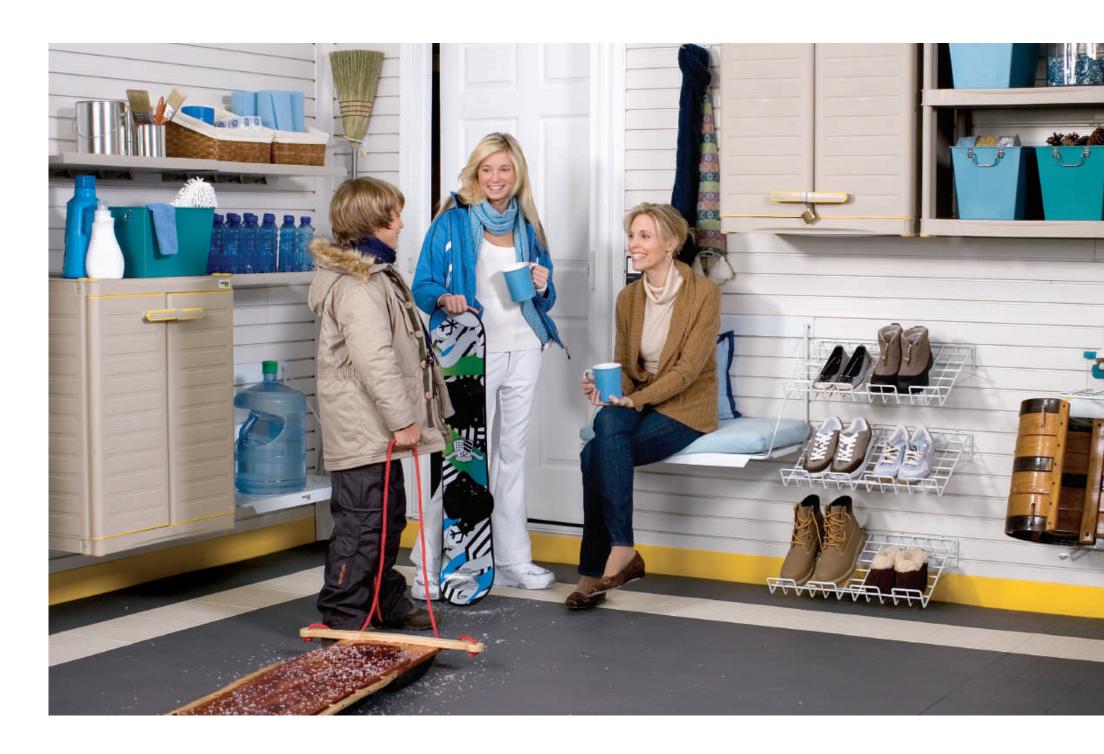

# Ceiling Storage & Lighting Options

There is additional storage space in your garage right above your head on the ceiling. Store those rarely used or seasonal items up, up, up and away. The industrial-grade shelves mount directly into the joists of your ceiling.

Garages are notoriously poorly lit and therefore under utilized and unsafe. However, there are simple ways to create a clean, safe garage. Your GarageTek expert will work with you to make your garage bright, safe and pleasant where your family can:

### **ProTek Floor Tiles**

GarageTek has created a versatile and superior tile system for garage flooring. The specially engineered plastic tile uses a six-point interlock system for increased strength and durability. These tiles are slip resistant and stain resistant, making your garage floor safe and easy to clean. It floats above the floor for airflow to prevent mildew and trapping of water.