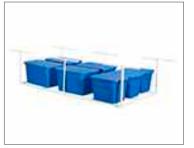

#### GT7008A

48"W x 48"D x 22-44"H Load Rated at 300 lbs.

4' x 8' Overhead Storage Rack

#### GT700010A

48"W x 96"D x 22-44"H Load Rated at 650 lbs.

4' x 6' Overhead Storage Rack

#### GT7009A

48"W x 72"D x 22-44"H Load Rated at 550 lbs.

**Lighting Units** 