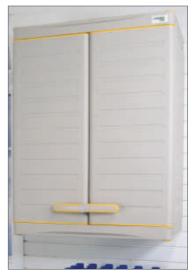

### Cabinets, Shelves & Workshops

The cabinet and shelving components available from GarageTek are unparalleled in the industry from both a diversity and flexibility perspective. Your garage expert will help you select an assortment of products that enable you to:

### Cabinets, Shelving & Workshop Options

**Full-Size Cabinet** 

GT1006

27.25"W x 17"D x 68.25"H Load Rated at 225 lbs. Includes three shelves and one door bin.

Mid-Size Cabinet

GT1005A

27.25"W x 17"D x 36.5" H Load Rated at 150 lbs. Includes two shelves and one door bin.