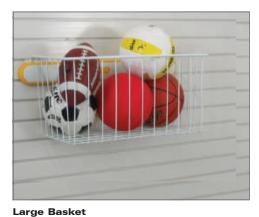

- Create a totally coordinated garage system with matching accessories
- Benefit from the sturdiness of a full-length bracket and rated load capacities
- Combine all your gear on specific storage centers
- Store countless small and individual items in the varied baskets, bins and brackets