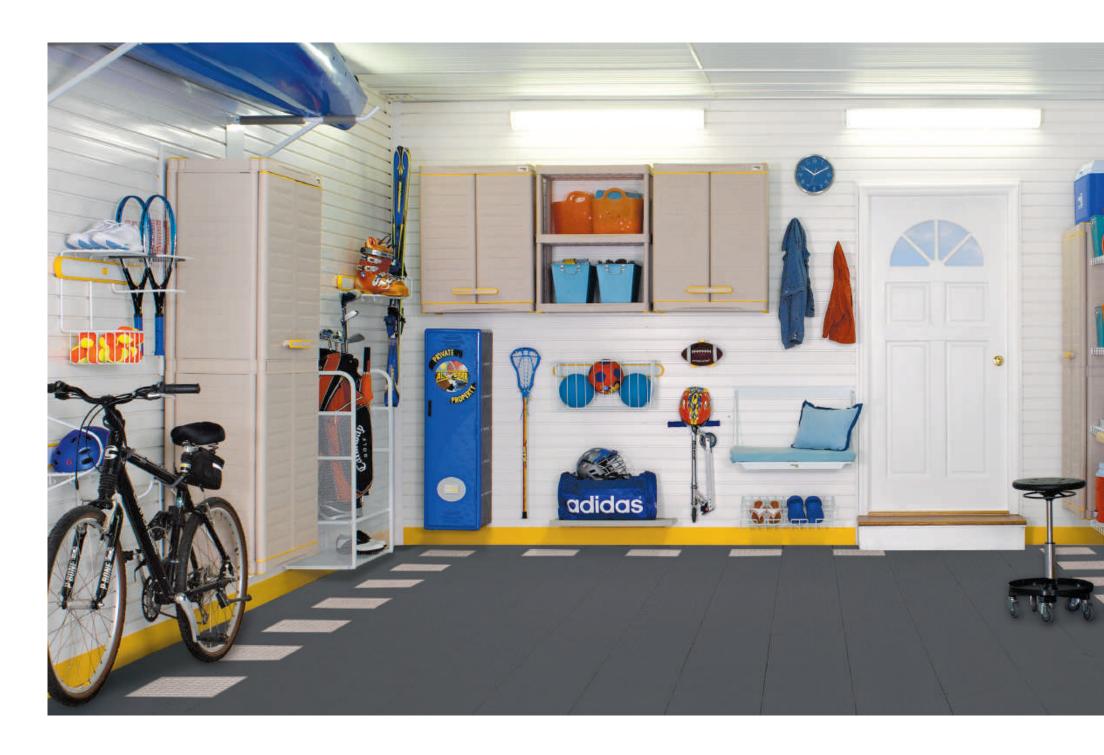

### Choose your ideal garage.

It is all about choices with GarageTek. You choose what portion of the garage you want to transform. You decide which layout best meets your lifestyle. You select among the innovative solutions to create a garage that is as unique as your family. Even after the system is installed, you can choose to move items around and make room to store new toys, tools or a new car. Our unique approach to product design gives you a beautiful and useful space that can change as you do.

#### From ceiling to floor

You can decide the exact components to create the system that is perfect for you. Imagine the possibilities as you learn about GarageTek's innovation in every garage product category:

- Cabinets and Shelving
- Workshop Options
- Lifestyle Accessories
- Brackets, Bins and Baskets
- ProTek Floor Tiles
- Lighting and Ceiling Systems

You will see that when you select GarageTek, you have made the right choice. And, the choice of product combinations will fit your life perfectly.

### Cabinets, Shelves & Workshops

The cabinet and shelving components available from GarageTek are unparalleled in the industry from both a diversity and flexibility perspective. Your garage expert will help you select an assortment of products that enable you to:

### **Lifestyle Accessories**

Innovation and specially engineered products are the cornerstones of GarageTek. That is most clearly seen in the breadth of unique components created to help you organize everything in the garage. During your complimentary design consultation, consider how you can use our myriad of lifestyle accessories to: