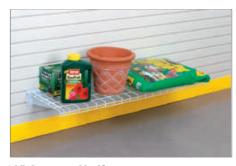

**Extra Shelves** 

GT1007

27"W x 15"D x 1"H

**Shelf Liners** GT1009

27"W x 15"D

48" Storage Shelf

GT7005

48"W x 15"D x 3.75"H Load Rated at 80 lbs.