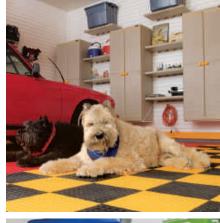

### **ProTek Floor Tiles**

GarageTek has created a versatile and superior tile system for garage flooring. The specially engineered plastic tile uses a six-point interlock system for increased strength and durability. These tiles are slip resistant and stain resistant, making your garage floor safe and easy to clean. It floats above the floor for airflow to prevent mildew and trapping of water.

- Cover stained concrete with patented tiles
- Rely upon the only six-point interlock system for unmatched strength
- Trust the advanced engineering for superior safety and cleanliness