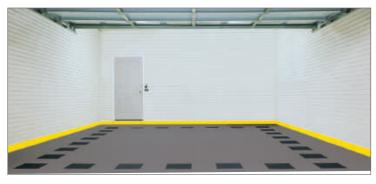

### **ProTek Floor Tiles**

GarageTek has created a versatile and superior tile system for garage flooring. The specially engineered plastic tile uses a six-point interlock system for increased strength and durability. These tiles are slip resistant and stain resistant, making your garage floor safe and easy to clean. It floats above the floor for airflow to prevent mildew and trapping of water.

- Cover stained concrete with patented tiles
- Rely upon the only six-point interlock system for unmatched strength
- Trust the advanced engineering for superior safety and cleanliness

### **ProTek Floor Tiles**

Stripe Border (Granite & Titanium Trim)

Checkered Border (Granite & Titanium checks)

Stripe Border (Titanium with Granite Trim)

Racing Stripes (Granite & Titaniaum)

Granite GT8005-GR - 12"