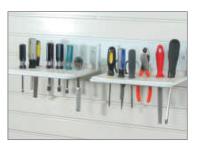

Hang-All Bracket GT4006 12"W x 11"D x 6"H Load Rated at 40 lbs.

**Giant Hang-All Bracket** GT4010 9"W x 28"D x 13.5"H Load Rated at 40 lbs.

Long Handled Tool Holder GT4008A 24"W x 3.25"D x 3.5"H Load Rated at 35

In-Line Tool Holder GT4013 3.375"W x 11.25"D x 9"H Load Rated at 30 lbs.