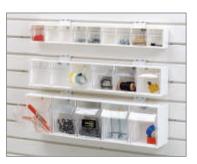

#### **Tip-Out Bins**

#### Small GT3002

23.625"W x 2.5"D x 3.125"H Load Rated at 5 lbs.

#### Medium GT3003

23.625"W  $\times$  3.625"D  $\times$  4.5"H Load Rated at 10 lbs.

#### Large GT3004

23.625"W x 5.25"D x 6.5"H Load Rated at 10 lbs.

**Multi-Purpose Tool Rack** 