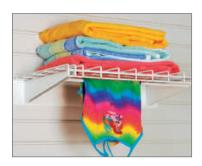

24" Shelf with Hanger Bar

GT70005A

24"W x 15"D x 1.5"H Load Rated at 40 lbs.

Shoe Rack

GT7006

22.5"W x 13.5"D x 3"H Load Rated at 20 lbs.

**Heavy Duty Shelf** 

GT7003