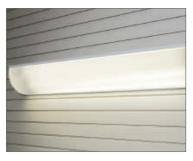

#### GT7009A

48"W x 72"D x 22-44"H Load Rated at 550 lbs.

**Lighting Units** 

#### GT8500

48"W x 4.5"D x 4.5"H