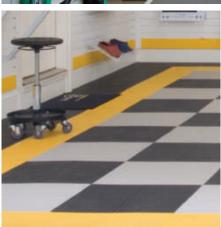

### **ProTek Floor Tiles**

GarageTek has created a versatile and superior tile system for garage flooring. The specially engineered plastic tile uses a six-point interlock system for increased strength and durability. These tiles are slip resistant and stain resistant, making your garage floor safe and easy to clean. It floats above the floor for airflow to prevent mildew and trapping of water.

- Cover stained concrete with patented tiles
- Rely upon the only six-point interlock system for unmatched strength
- Trust the advanced engineering for superior safety and cleanliness

### **ProTek Floor Tiles**

Stripe Border (Granite & Titanium Trim)

Checkered Border (Granite & Titanium checks)

Stripe Border (Titanium with Granite Trim)

Racing Stripes (Granite & Titaniaum)

Granite GT8005-GR - 12"