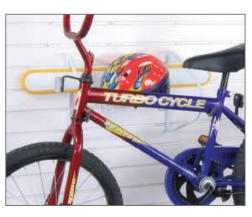

### **Lifestyle Accessories**

GT2011 27"W x 15"D x 40"H Load Rated at 50 lbs.

GT2018 28"W x 12"D x 12"H Load Rated at 30 lbs.

**Horizontal Bike Rack** GT2005 28"W x 16"D x 12"H Load Rated at 40 lbs.

**Coat Rack** GT4012 24.5"W x 4.5"D x 3.75"H Load Rated at 60 lbs.