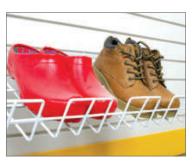

24" Shelf with Hanger Bar

GT70005A

24"W x 15"D x 1.5"H Load Rated at 40 lbs.

Shoe Rack

GT7006

22.5"W x 13.5"D x 3"H Load Rated at 20 lbs.

**Heavy Duty Shelf** 

GT7003