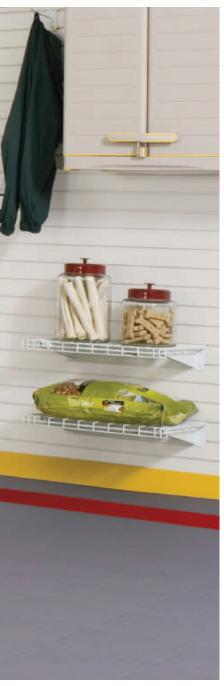

**Extra Shelves** 

GT1007

27"W x 15"D x 1"H

**Shelf Liners** GT1009

27"W x 15"D

48" Storage Shelf

GT7005

48"W x 15"D x 3.75"H Load Rated at 80 lbs.

24" Shelf with Hanger Bar

GT70005A

24"W x 15"D x 1.5"H Load Rated at 40 lbs.

Shoe Rack

GT7006

22.5"W x 13.5"D x 3"H Load Rated at 20 lbs.

**Heavy Duty Shelf** 

GT7003