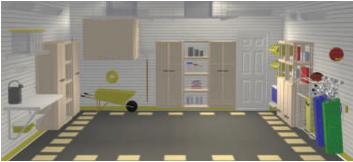

Then, we measure your garage and use our proprietary GarageVision software to design your new garage from ceiling to floor. We will create a functional layout of the room by creating zones that match how you use the garage. For example, a mudroom section can be placed near the entrance to the house while a garden center will be near the exit to the yard. We will make suggestions, such as placing the children's sporting gear away from dad's tools and workbench.

In one visit, you will see a full-color, precise visual rendering of what your garage will look like when it's finished. You will also receive an itemized project estimate. All of this is done with no obligation.