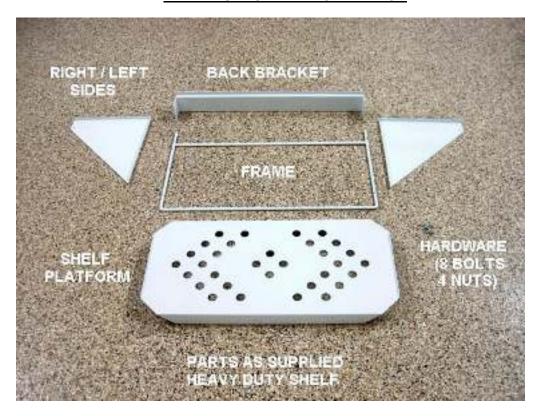

## CARTON CONTENTS

**QUANTITY DESCRIPTION** 

1 HD SHELF FRAME, 4 PCS 1 HD SHELF PLATFORM

4 NUTS 8 BOLTS

TOOLS REQUIRED - PHILLIPS SCREW DRIVER / PLIERS

## **HEAVY DUTY SHELF - INSTALLATION**

STEP #1: CHECK PARTS RECEIVED.

STEP #2: CONNECT FRAME TO SIDES WITH 4 SCREWS SUPPLIED. CONNECT SIDES TO BACK BRACKET WITH 4 SCREWS & NUTS AS SHOWN IN ABOVE AND BELOW IMAGES.