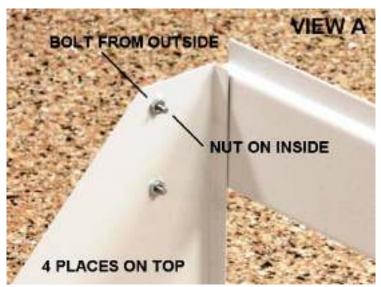

## **HEAVY DUTY SHELF - INSTALLATION**

STEP #1: CHECK PARTS RECEIVED.

STEP #2: CONNECT FRAME TO SIDES WITH 4 SCREWS SUPPLIED. CONNECT SIDES TO BACK BRACKET WITH 4 SCREWS & NUTS AS SHOWN IN ABOVE AND BELOW IMAGES.

## **HEAVY DUTY SHELF - INSTALLATION**

VIEWS A & B ABOVE - 4 NUTS / BOLTS USED AT TOP ON SIDE PANELS / BACK BRACKET