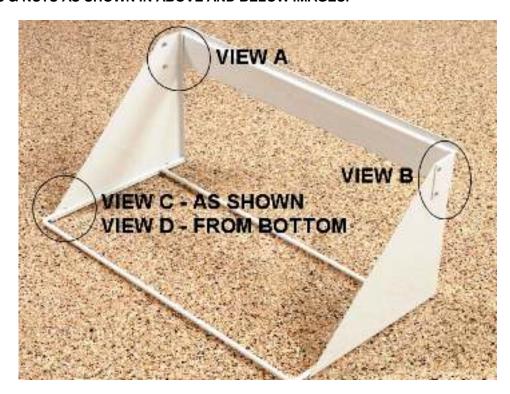

## **HEAVY DUTY SHELF - INSTALLATION**

STEP #1: CHECK PARTS RECEIVED.

STEP #2: CONNECT FRAME TO SIDES WITH 4 SCREWS SUPPLIED. CONNECT SIDES TO BACK BRACKET WITH 4 SCREWS & NUTS AS SHOWN IN ABOVE AND BELOW IMAGES.

## **HEAVY DUTY SHELF - INSTALLATION**

VIEWS A & B ABOVE - 4 NUTS / BOLTS USED AT TOP ON SIDE PANELS / BACK BRACKET

# **HEAVY DUTY SHELF - INSTALLATION**

VIEWS C & D ABOVE - 4 BOLTS USED ON SIDE PANELS / BOTTOM THREADED ROD.

STEP #3: INSTALL ASSEMBLED FRAME ON PANEL. LAY IN SHELF PLATFORM AS SHOWN ABOVE.