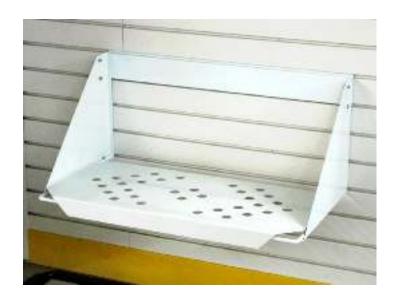

## **INSTALLATION INSTRUCTIONS**

GT7003E HEAVY DUTY SHELF

# **HEAVY DUTY SHELF - INSTALLATION**

VIEWS C & D ABOVE - 4 BOLTS USED ON SIDE PANELS / BOTTOM THREADED ROD.

STEP #3: INSTALL ASSEMBLED FRAME ON PANEL. LAY IN SHELF PLATFORM AS SHOWN ABOVE.