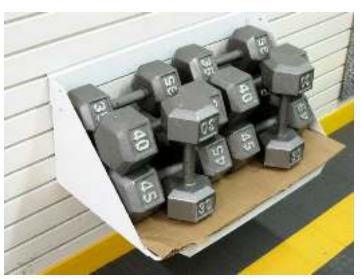

# **HEAVY DUTY SHELF - INSTALLATION**

VIEWS C & D ABOVE - 4 BOLTS USED ON SIDE PANELS / BOTTOM THREADED ROD.

STEP #3: INSTALL ASSEMBLED FRAME ON PANEL. LAY IN SHELF PLATFORM AS SHOWN ABOVE.