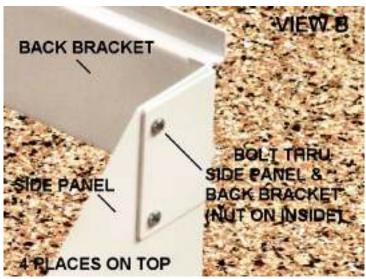

## **HEAVY DUTY SHELF - INSTALLATION**

STEP #1: CHECK PARTS RECEIVED.

STEP #2: CONNECT FRAME TO SIDES WITH 4 SCREWS SUPPLIED. CONNECT SIDES TO BACK BRACKET WITH 4 SCREWS & NUTS AS SHOWN IN ABOVE AND BELOW IMAGES.

## **HEAVY DUTY SHELF - INSTALLATION**

VIEWS A & B ABOVE - 4 NUTS / BOLTS USED AT TOP ON SIDE PANELS / BACK BRACKET