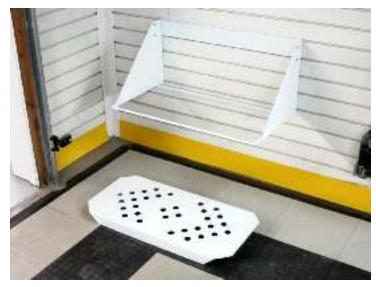

## **HEAVY DUTY SHELF - INSTALLATION**

STEP #1: CHECK PARTS RECEIVED.

STEP #2: CONNECT FRAME TO SIDES WITH 4 SCREWS SUPPLIED. CONNECT SIDES TO BACK BRACKET WITH 4 SCREWS & NUTS AS SHOWN IN ABOVE AND BELOW IMAGES.

# **HEAVY DUTY SHELF - INSTALLATION**

VIEWS C & D ABOVE - 4 BOLTS USED ON SIDE PANELS / BOTTOM THREADED ROD.

STEP #3: INSTALL ASSEMBLED FRAME ON PANEL. LAY IN SHELF PLATFORM AS SHOWN ABOVE.