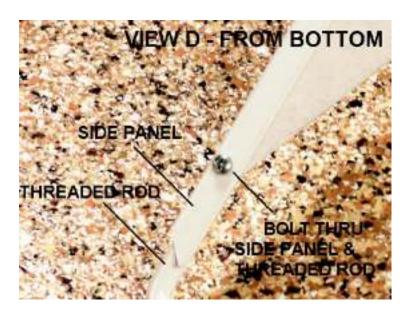

# **HEAVY DUTY SHELF - INSTALLATION**

VIEWS C & D ABOVE - 4 BOLTS USED ON SIDE PANELS / BOTTOM THREADED ROD.

STEP #3: INSTALL ASSEMBLED FRAME ON PANEL. LAY IN SHELF PLATFORM AS SHOWN ABOVE.