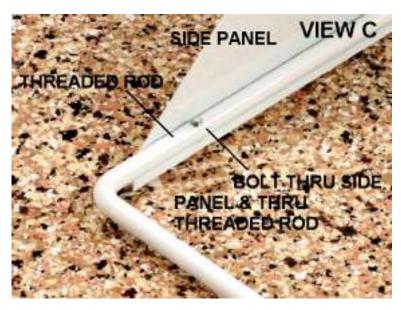

# **HEAVY DUTY SHELF - INSTALLATION**

VIEWS C & D ABOVE - 4 BOLTS USED ON SIDE PANELS / BOTTOM THREADED ROD.

STEP #3: INSTALL ASSEMBLED FRAME ON PANEL. LAY IN SHELF PLATFORM AS SHOWN ABOVE.