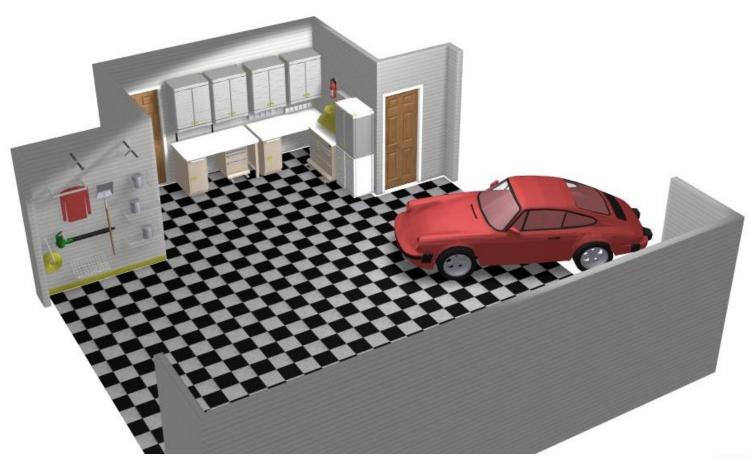

# We Design It

A professional GarageTek designer will come to your home, discuss your needs and create a custom layout.

### 100+ Solutions Total room makeover with:

- Cabinets
- Shelving
- Workbenches
- Activity Racks
- Bins & Brackets
- Lighting
- Ceiling Packages
- Flooring System
- Safety Station

Select from our extensive collection of accessories to create a room that meets your family's lifestyle.

# Create Lifestyle Zones in your Garage

- Household Pantry
- Entry Way Storage (coats, shoes, keys)
- Lawn & Garden
- Workshop
- Holiday & Off-Season Storage
- Safety Station
- Sporting Goods Corner
- Kids' Area
- Pet Station