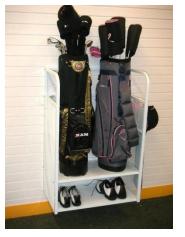

# Create Lifestyle Zones in your Garage

- Household Pantry
- Entry Way Storage (coats, shoes, keys)
- Lawn & Garden
- Workshop
- Holiday & Off-Season Storage
- Safety Station
- Sporting Goods Corner
- Kids' Area
- Pet Station