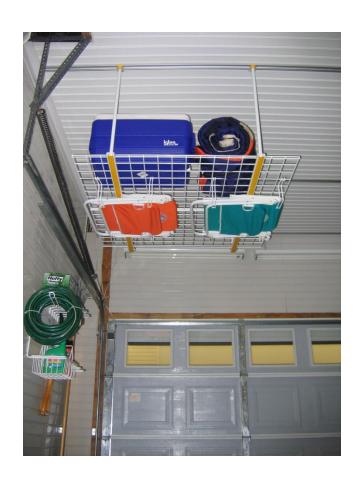

# GarageTek's Exclusive PowerTrak Ceiling System

Use the ceiling height to gain storage space for boats, window screens, bikes, & seasonal items.

We design it.

We install it.

## **Keep Seldom Used Items Out of the Way**

We design it. We install it.