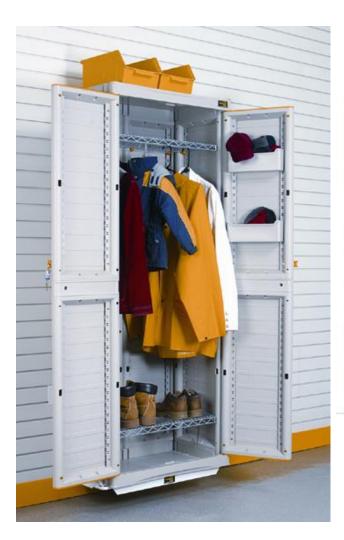

#### **An Instant Off-Season Closet**

- A great place to store:
  - Winter Coats
  - Rain Gear
  - Extra Clothing
  - Sports Uniforms
  - Boots & Shoes
  - Hats

We design it.

We install it.