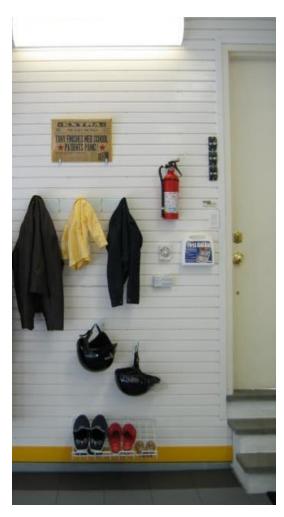

# **Entry Way Storage**

- A Great Place for:
  - The Safety Station
  - Coats
  - Shoes
  - Dog Leash
  - Keys
- Everything is convenient and easy to find!

We design it.

We install it.

#### A Clean Garage is a Safe Garage

- Every Garage Should Have a Safety Station:
  - Fire Extinguisher
  - First Aid Kit
  - CO Alarm
  - Door Mat
  - Parking Guide
  - Column Guard (if needed)
  - Slip Resistant Flooring