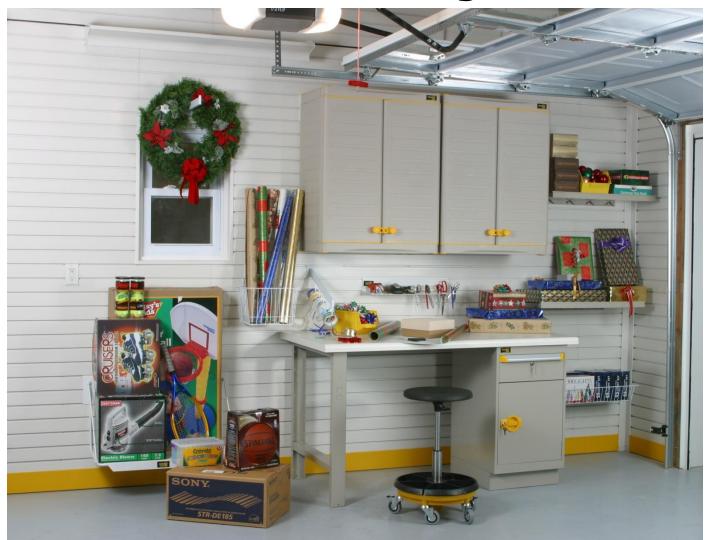

# Create Lifestyle Zones in your Garage

- Household Pantry
- Entry Way Storage (coats, shoes, keys)
- Lawn & Garden
- Workshop
- Holiday & Off-Season Storage
- Safety Station
- Sporting Goods Corner
- Kids' Area
- Pet Station

#### **Store Holiday Decorations Neatly**

We design it.

We install it.

you enjoy it. ULISTED

#### Create a Holiday Workshop

We design it. We install it. You enjoy it. Uster