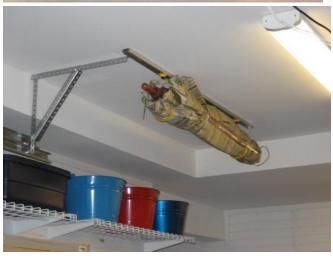

# GarageTek's Exclusive PowerTrak Ceiling System

Use the ceiling height to gain storage space for boats, window screens, bikes, & seasonal items.

We design it.

We install it.

## **Keep Seldom Used Items Out of the Way**

We design it. We install it.