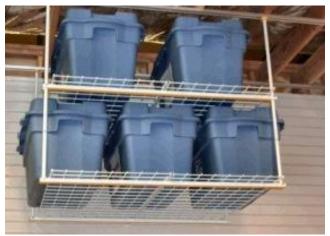

# GarageTek's Exclusive PowerTrak Ceiling System

Use the ceiling height to gain storage space for boats, window screens, bikes, & seasonal items.

We design it.

We install it.

## **Keep Seldom Used Items Out of the Way**

We design it. We install it.