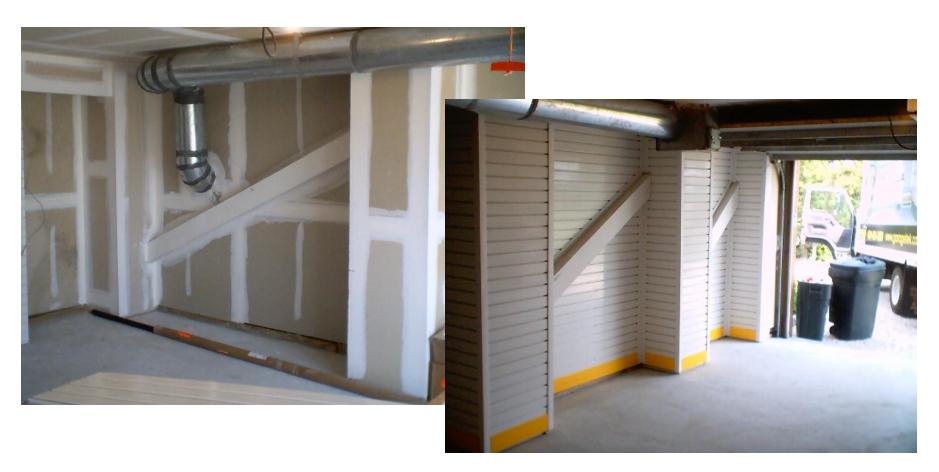

# We Can Add Wood Studs for Masonry Walls & Footings

### **TekTrak Examples**

We design it.

We install it.

### TekTrak Examples

We design it.

We install it.