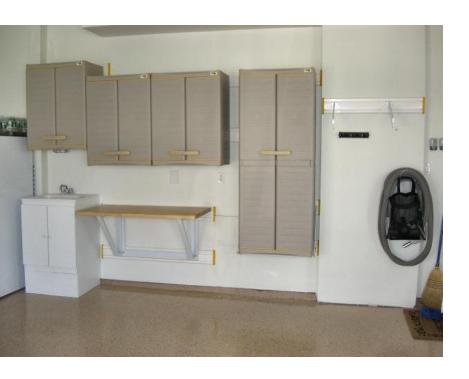

### 100+ Solutions Total room makeover with:

- Cabinets
- Shelving
- Workbenches
- Activity Racks
- Bins & Brackets
- Lighting
- Ceiling Packages
- Flooring System
- Safety Station

Select from our extensive collection of accessories to create a room that meets your family's lifestyle.

# Create Lifestyle Zones in your Garage

- Household Pantry
- Entry Way Storage (coats, shoes, keys)
- Lawn & Garden
- Workshop
- Holiday & Off-Season Storage
- Safety Station
- Sporting Goods Corner
- Kids' Area
- Pet Station