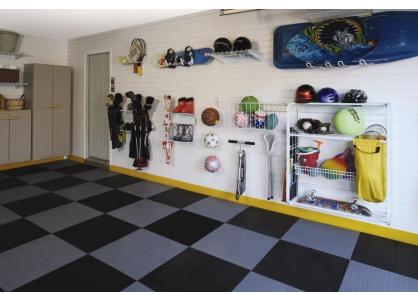

## A Rack for Every Sport

## Flooring Adds Your Personal Flair

- Your Flooring Choice Really Changes the Look of Your Garage
- Wall-To-Wall or Area Rug Options
- 5 Colors
- 12" Tiles
- Design Options are Endless

## **Flooring Options**

Wall-To-Wall Cut to Fit

Area Rug with Trim