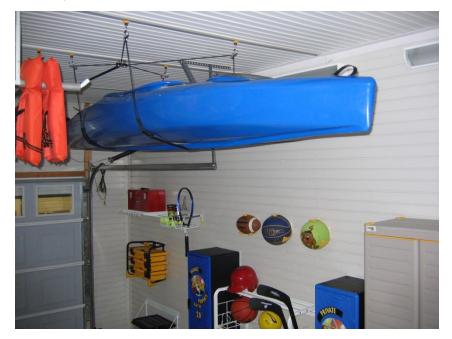

# GarageTek's Exclusive PowerTrak Ceiling System

Use the ceiling height to gain storage space for boats, window screens, bikes, & seasonal items.

We design it.

We install it.