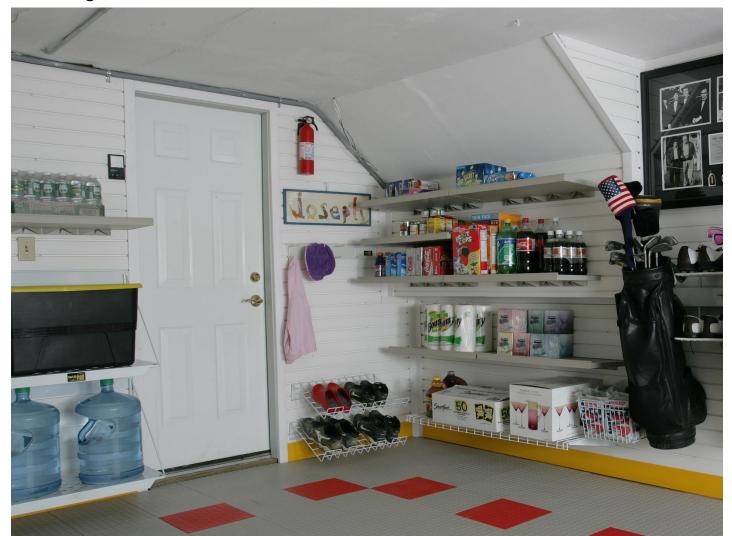

### Add a Pantry to Your Garage

Finally have room for the extra sodas, bottled water & paper goods – right outside the door into the house!

# Create Lifestyle Zones in your Garage

- Household Pantry
- Entry Way Storage (coats, shoes, keys)
- Lawn & Garden
- Workshop
- Holiday & Off-Season Storage
- Safety Station
- Sporting Goods Corner
- Kids' Area
- Pet Station