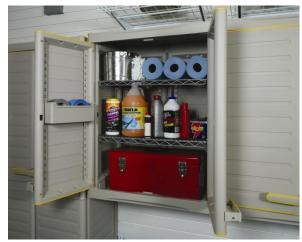

### Add a Pantry to Your Garage

Finally have room for the extra sodas, bottled water & paper goods – right outside the door into the house!

#### **Store Household Items or Tools**

We design it. We install it.

you enjoy it. USTED