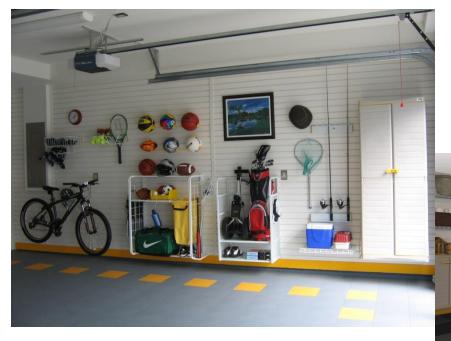

## A Rack for Every Sport

# GarageTek's Exclusive PowerTrak Ceiling System

Use the ceiling height to gain storage space for boats, window screens, bikes, & seasonal items.

We design it.

We install it.