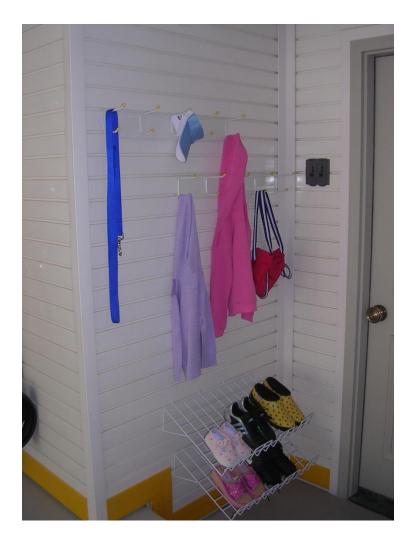

# **Entry Way Storage**

- A Great Place for:
  - The Safety Station
  - Coats
  - Shoes
  - Dog Leash
  - Keys
- Everything is convenient and easy to find!

We design it.

We install it.