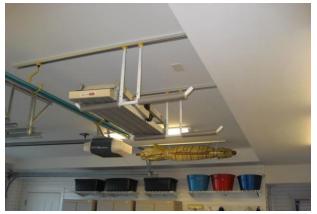

# GarageTek's Exclusive PowerTrak Ceiling System

Use the ceiling height to gain storage space for boats, window screens, bikes, & seasonal items.

We design it.

We install it.

## **Keep Seldom Used Items Out of the Way**

We design it. We install it.