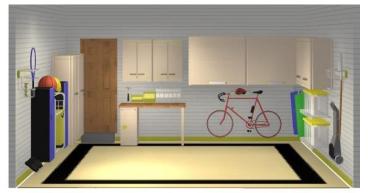

### 100+ Solutions Total room makeover with:

- Cabinets
- Shelving
- Workbenches
- Activity Racks
- Bins & Brackets
- Lighting
- Ceiling Packages
- Flooring System
- Safety Station

Select from our extensive collection of accessories to create a room that meets your family's lifestyle.

# Create Lifestyle Zones in your Garage

- Household Pantry
- Entry Way Storage (coats, shoes, keys)
- Lawn & Garden
- Workshop
- Holiday & Off-Season Storage
- Safety Station
- Sporting Goods Corner
- Kids' Area
- Pet Station