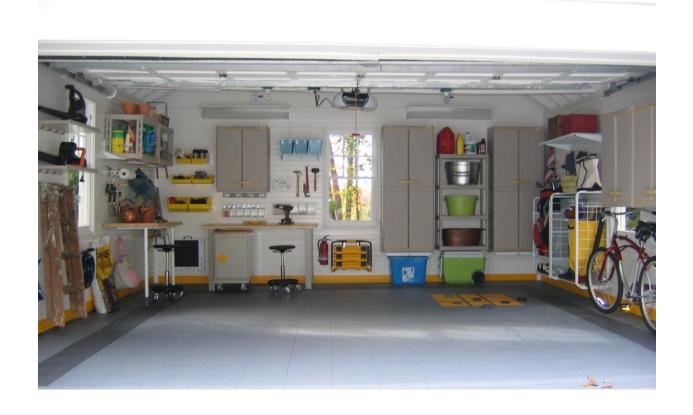

### 100+ Solutions Total room makeover with:

- Cabinets
- Shelving
- Workbenches
- Activity Racks
- Bins & Brackets
- Lighting
- Ceiling Packages
- Flooring System
- Safety Station

Select from our extensive collection of accessories to create a room that meets your family's lifestyle.

# Create Lifestyle Zones in your Garage

- Household Pantry
- Entry Way Storage (coats, shoes, keys)
- Lawn & Garden
- Workshop
- Holiday & Off-Season Storage
- Safety Station
- Sporting Goods Corner
- Kids' Area
- Pet Station