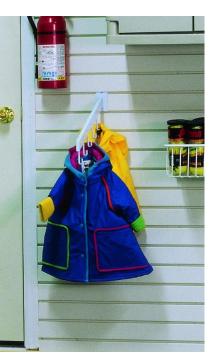

#### **An Instant Off-Season Closet**

- A great place to store:
  - Winter Coats
  - Rain Gear
  - Extra Clothing
  - Sports Uniforms
  - Boots & Shoes
  - Hats

We design it.

We install it.

# **Entry Way Storage**

- A Great Place for:
  - The Safety Station
  - Coats
  - Shoes
  - Dog Leash
  - Keys
- Everything is convenient and easy to find!

We design it.

We install it.