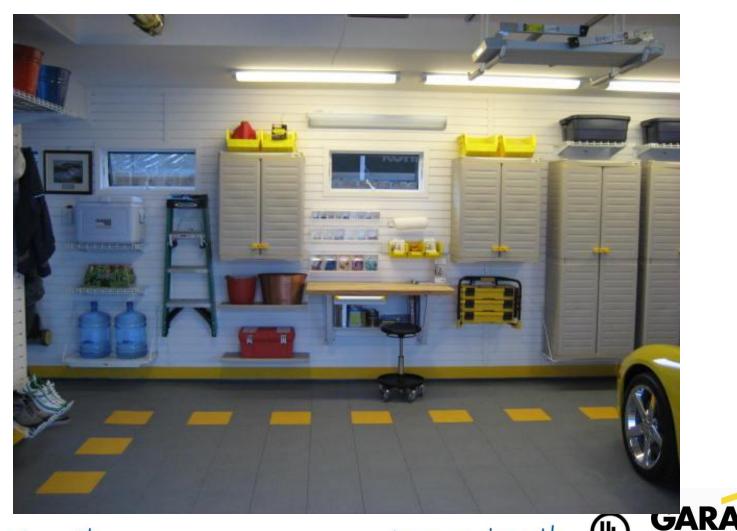

### 100+ Solutions Total room makeover with:

- Cabinets
- Shelving
- Workbenches
- Activity Racks
- Bins & Brackets
- Lighting
- Ceiling Packages
- Flooring System
- Safety Station

Select from our extensive collection of accessories to create a room that meets your family's lifestyle.