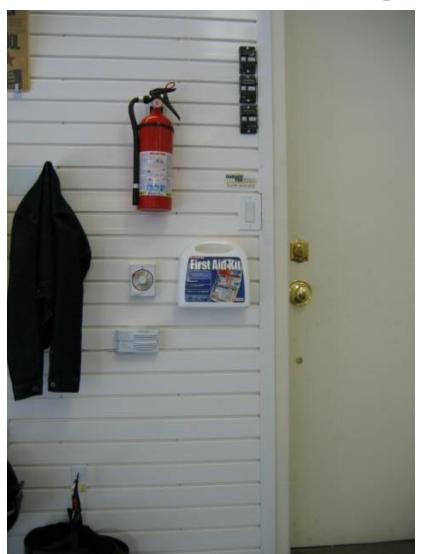

#### A Clean Garage is a Safe Garage

- Every Garage Should Have a Safety Station:
  - Fire Extinguisher
  - First Aid Kit
  - CO Alarm
  - Door Mat
  - Parking Guide
  - Column Guard (if needed)
  - Slip Resistant Flooring