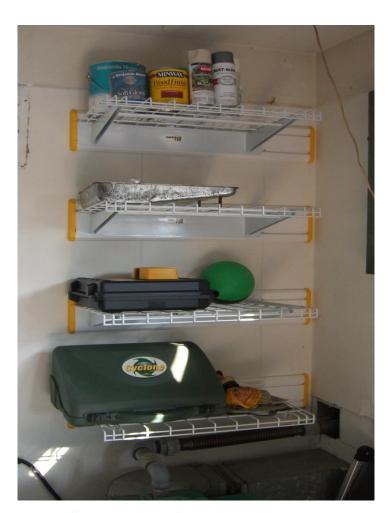

n of cabinets, shelves, workbenches, racks, lighting, ceiling and flooring options. It's a total room solution! **Call or click today.** 



**TekTrak** will exceed your expectations with our dedication to excellence in:

- •Durability: Installed directly into the studs, TekTrak can support a combination of accessories that have each been thoroughly tested to support from 20 to 2,000 lbs.
- •Flexibility: Your custom design will include the perfect combination of TekPanel and TekTraks in the exact configuration that meets your family's needs. Once installed, you can move accessories at any time for total flexibility.
- •Design: With a focus on elegant styling, TekTrak has beveled edges, is a perfect color match to TekPanel, and has coordinated end-cap moldings.



### **TekTrak Examples**







We design it.

We install it.





### TekTrak Examples





We design it.

We install it.