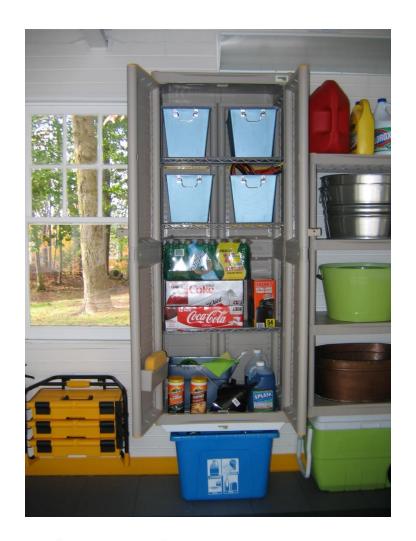

### Add a Pantry to Your Garage

Finally have room for the extra sodas, bottled water & paper goods – right outside the door into the house!