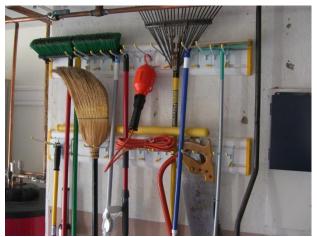

cabinets, shelves, workbenches, racks, lighting, ceiling and flooring options. It's a total room solution! **Call or click today.** 



**TekTrak** will exceed your expectations with our dedication to excellence in:

- •Durability: Installed directly into the studs, TekTrak can support a combination of accessories that have each been thoroughly tested to support from 20 to 2,000 lbs.
- •Flexibility: Your custom design will include the perfect combination of TekPanel and TekTraks in the exact configuration that meets your family's needs. Once installed, you can move accessories at any time for total flexibility.
- •Design: With a focus on elegant styling, TekTrak has beveled edges, is a perfect color match to TekPanel, and has coordinated end-cap moldings.



### **TekTrak Examples**







We design it.

We install it.





### TekTrak Examples





We design it.

We install it.