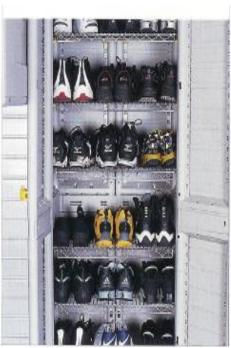

#### **An Instant Off-Season Closet**

- A great place to store:
  - Winter Coats
  - Rain Gear
  - Extra Clothing
  - Sports Uniforms
  - Boots & Shoes
  - Hats

We design it.

We install it.